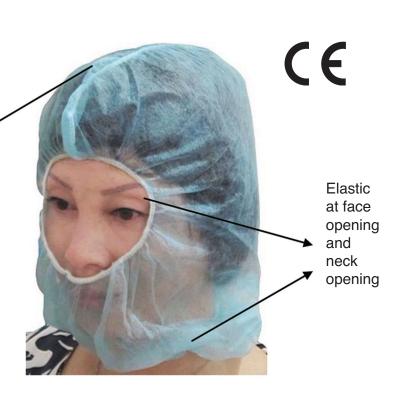

# Balaclava Hood (without Crown)

PC91BluePC92WhitePC93GreenPC94Red

Non woven SPP Economical Balaclava hood - made from breathable, lightweight, comfortable and soft spun bonded polypropylene (SPP) material which is commonly used in clean & hygiene rules, factory, laboratory, clean room, hospital & medical, food industry etc. environment. An ideal and economical way to protect

against non-hazardous dust particles and dirt in the work area.

Offers protection for whole head, reducing risk of hair contamination.

### SPECIFICATION

Material: Nonwoven SPP 18gsm. Colors available: white, blue, red. Size available: one size fit all and other size available. Style and design: Elastic band at face opening and neck opening.

#### Features

Made of non-woven breathable, soft and comfortable material. Soft elastic for easy wearing. Wide range of applications.

BODYTECH SAFETY | Tel. 0044 (0)28 87722940 www.bodytechsafety.com